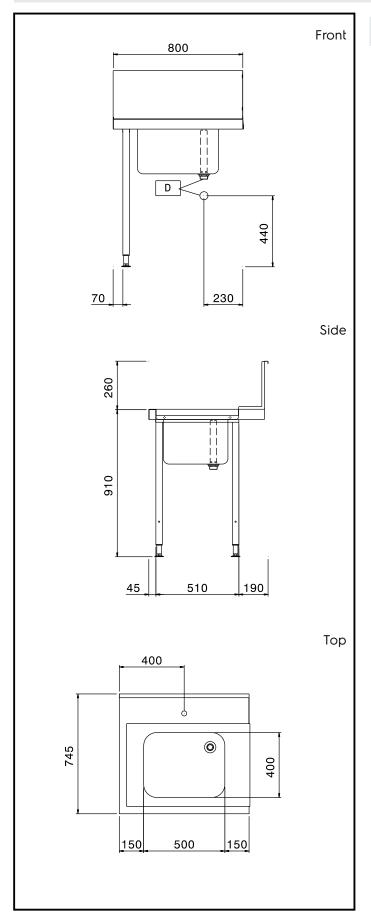

# **Key Information:**

External dimensions, Width:

865307 (BHHPTB08L) 800 mm External dimensions, Depth: 745 mm External dimensions, Height: 1170 mm Net weight: 6 kg

Splashback Dimensions, Height: 300 mm

Basin dimensions: 500x400x300h

Handling System for Hood type Pre-wash Table with Bowl Left to Right, 800mm