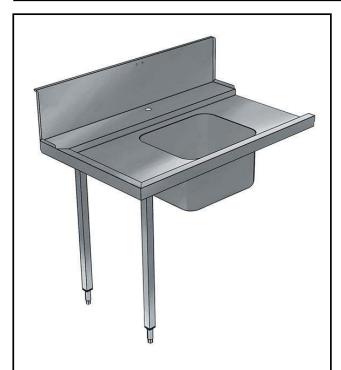

865307 (BHHPTB08L)

Prewash table with 500x400mm bowl for Hood Type, I>r, 800mm

## Item No.

For hood type dishwashers. Constructed in 304 AISI stainless steel with backsplash mm250h. N. 2 square 40x40mm tubular legs on height-adjustable feet. Bowl size mm500x400x300h with overflow pipe and drain hole. Basket direction: from left to right.

#### Construction

- Stainless steel feet 50 mm adjustable in height to ensure that tables drain back into the dishwasher.
- Included splashback to prevent water spatter.
- Deep anti-drip profiles completely folded with lower edge for safe and easy cleaning.
- All surfaces smooth with polished finish.
- 40x40 mm square tubular legs in AISI 304 stainless steel.
- 304 AISI stainless steel construction throughout.
- To be secured to the dishwasher and fitted with one pair of legs at the other end.
- Bowl size 500x400x300h with drain hole and strainer.